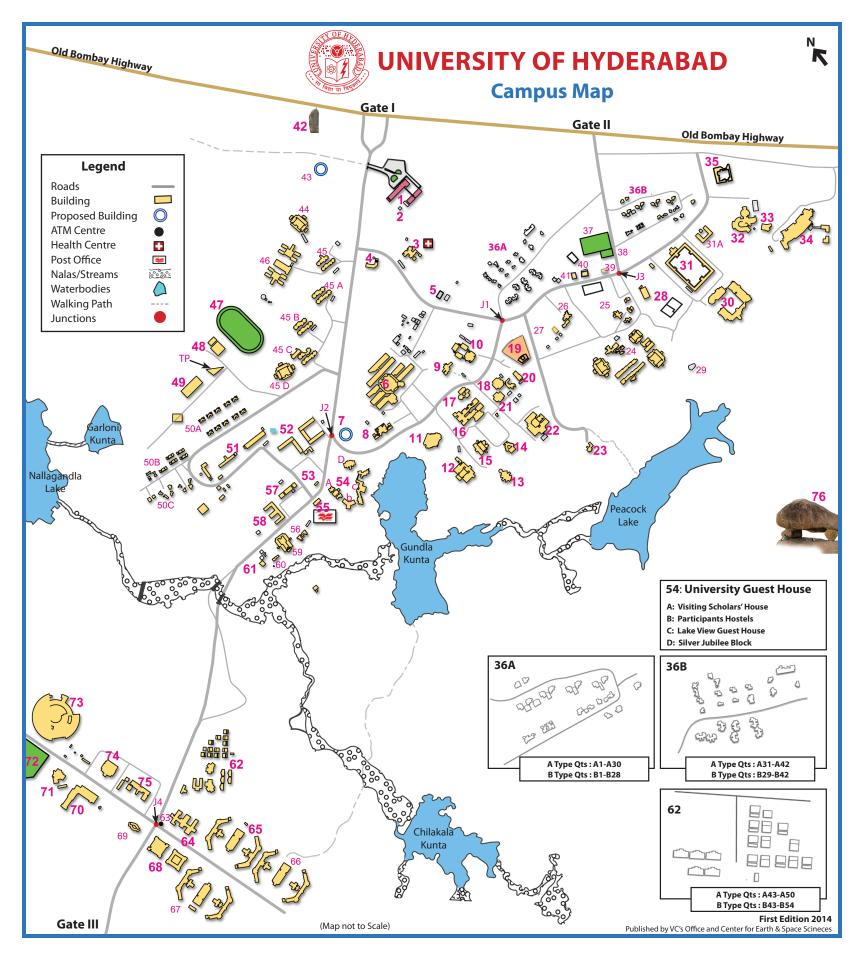

## **INDEX TO UOH CAMPUS MAP**

Complex

63

31

10

|                           | Jan Oldi V Elits                                          |                   | . 0                                                                | 101     |                                                  |                                                | NDE                                               | K I O       | UOH CAMPUS MA                              | AP        |
|---------------------------|-----------------------------------------------------------|-------------------|--------------------------------------------------------------------|---------|--------------------------------------------------|------------------------------------------------|---------------------------------------------------|-------------|--------------------------------------------|-----------|
| SN                        | <b>Building Name</b>                                      |                   | SN Building Name                                                   |         | SN                                               | <b>Building Name</b>                           |                                                   | SN          | <b>Building Name</b>                       |           |
| 1                         | Administration Building                                   |                   | 21 COSIST Building                                                 |         | 41                                               | Child Care Centre                              |                                                   | 63          | SBI - ATM                                  |           |
| 2                         | State Bank of India                                       |                   | 22 School of Humanities                                            |         | 42                                               | Megalithic Site                                |                                                   | 64          | Tagore International Hoste                 | d         |
| 3                         | Health Centre                                             |                   | 23 VC's Lodge                                                      |         | 43                                               | Pariksha Bhavan                                |                                                   | 65          | Mens Hostels J & K                         |           |
| 4                         | Shopping Complex                                          |                   | 24 Womens Hostel Complex                                           |         | 44                                               | NRS Hostel Annex                               |                                                   | 66          | Mens Hostels N & O                         |           |
| 5<br>6                    | Tomato Genomics Facility                                  |                   | <ul><li>25 Teachers Flats</li><li>26 Old SIP Guest House</li></ul> |         | 45<br>46                                         | Mens Hostels A-D<br>NRS Hostel                 |                                                   | 67<br>68    | Mens Hostels L & M<br>Womens Hostels 7 & 8 |           |
| 7                         | Science Complex Zakir Hussain Lecture Hall                |                   | 27 Food Court (Gopes)                                              |         | 46                                               | UoH Stadium                                    |                                                   | 69          | South Campus Shopping                      |           |
| ,                         | Complex                                                   |                   | 28 Chemistry Networking Hos                                        | tel     | 48                                               | Gymnasium                                      |                                                   | 09          | Complex                                    |           |
| 8                         | Sarvepalli Radhakrishnan                                  |                   | 29 Sewage Treatment Plant                                          |         | 49                                               | SAAP Shooting Range                            |                                                   | 70          | Centre for Integrated Studi                | ies       |
|                           | Lecture Hall                                              |                   | 30 Sarojini Naidu School of Art                                    | ts &    | 50                                               | Staff Quarters                                 |                                                   | 71          | Study in India Programme                   |           |
| 9                         | Students Centre                                           |                   | Communication                                                      |         | 51                                               | Campus School and Kendriy                      | ⁄a                                                | 72          | Greenhouses                                |           |
| 10                        | School of Computer and                                    |                   | 31 School of Chemistry                                             |         |                                                  | Vidyalaya                                      |                                                   | 73          | School of Life Sciences                    |           |
|                           | Information Science                                       |                   | 31A Chemistry Networking                                           |         | 52                                               | Academic Staff College & Sc                    | hool                                              | 74          | Central Facility for                       |           |
| 11                        |                                                           |                   | Laboratory<br>32 C R Rao Institute                                 |         | of Medical Sciences<br>53 Gurubaksh Singh Maidan |                                                | Nanotechnology 75 Advanced Centre for Research in |             |                                            |           |
| 12<br>13                  | 13 Association of Management                              |                   | 33 B S L-III Facility                                              |         | 54 University Guest House                        |                                                | High Energy Materials ACRHEM                      |             |                                            |           |
| 13                        | Development Institutions in                               |                   | 34 DRILS Dr Reddy's Institute o                                    | of Life | )4                                               | Complex                                        |                                                   | 76          | Mushroom Rock                              | IILIVI    |
|                           | South Asia: AMDISA                                        |                   | Sciences                                                           | or Line | 55                                               | Post Office                                    |                                                   | '           | Mashroom Rock                              |           |
| 14                        | Centre for Folk Culture Studie                            | S                 | 35 Central facility for Modeling                                   | 9       | 56                                               | Mens Hostel G                                  |                                                   | J1          | Open Dais Circle                           |           |
| 15                        | School of Management Studio                               | es                | Simulation and Design: CM                                          | SD      | 57                                               | Gurubaksh Singh Hall                           |                                                   | J2          | Teacup Junction                            |           |
| 16                        | School of Social Sciences                                 |                   | 36 Faculty Quarters                                                |         | 58                                               | Central Workshop                               |                                                   | J3          | Ladies Hostel Junction                     |           |
| 17                        | Ambedkar Lecture Hall Comp                                | lex               | 37 Football Ground                                                 |         | 59                                               | Mens Hostel F                                  |                                                   | J4          | Southern Crossing                          |           |
| 18                        | Central Instruments Facility                              |                   | 38 Tennis Court                                                    |         | 60                                               | Chief Warden's Office                          |                                                   |             | T: 1.0.1                                   |           |
| 19                        | Open Air Theatre Electronics Building                     |                   | 39 Yoga Centre<br>40 Faculty Centre                                |         | 61<br>62                                         | Automobile Workshop  South Campus Faculty Quar | torc                                              | TP          | Triangle Park                              |           |
| 20                        | Electronics building                                      | 40 Faculty Centre |                                                                    | 02      | South Campus Faculty Quar                        | ters                                           |                                                   |             |                                            |           |
| DI                        | RECTORY                                                   |                   |                                                                    |         |                                                  |                                                |                                                   |             |                                            |           |
|                           | demic Staff College                                       | 52                | Centre for Neural and Cognitive                                    | 6       | LEGGG                                            | l Court (Gopes)                                | 27                                                | l Schoo     | ol of Economics                            | 16        |
| Administration Building 1 |                                                           |                   | Sciences                                                           |         | 1                                                | ball Ground                                    | 37                                                | 1           | ol of Engineering Sciences                 | 71        |
|                           | •                                                         | 75                | Centre for Regional Studies                                        | 16      |                                                  | nhouses                                        | 72                                                |             | echnology                                  | / 1       |
|                           | anced Centre for Research in<br>n Energy Materials ACRHEM | /5                | Centre for the Study of Indian                                     | 16      |                                                  |                                                |                                                   | 1           | ol of Humanities                           | 22        |
|                           | aboratory                                                 | 10                | Diaspora                                                           |         |                                                  | ASH Office                                     | 54A                                               | 1           | ol of Life Sciences                        | 73        |
| AIH:                      | •                                                         | 22                | Centre for the Study of Social                                     | 16      | 1                                                | baksh Singh Hall                               | 57                                                | I           | ol of Management Studies                   | 15        |
|                           | oedkar Lecture Hall Complex                               | 17                | Exclusion and Inclusive Policy                                     |         | 1                                                | baksh Singh Maidan                             | 53                                                | 1           | ol of Mathematics and                      | 6         |
|                           | ociation of Management                                    | 13                | Centre for Womens Studies                                          | 52      | ′                                                | nasium                                         | 48                                                | Statis      |                                            | U         |
|                           | elopment Institutions in                                  | 13                | Chemistry Networking Hostel                                        | 28      | 1                                                | th Centre                                      | 3                                                 | Schoo       | ol of Medical Sciences                     | 52        |
|                           | th Ásia: AMDISA                                           |                   | Chemistry Networking                                               | 31A     | 1                                                | icultural Department                           | 57                                                | Schoo       | ol of Physics                              | 6         |
| Auto                      | omobile Workshop                                          | 61                | Laboratory                                                         |         |                                                  | a Gandhi Memorial Library                      | 12                                                | 1           | ol of Social Sciences                      | 16        |
| Bios                      | afety Laboratory BSL-III                                  | 33                | Chief Warden's Office                                              | 60      |                                                  | View Guest House                               | 54C                                               | Scien       | ce Complex                                 | 6         |
| Faci                      | lity                                                      |                   | Child Care Centre                                                  | 41      | -                                                | alithic Site                                   | 42                                                | 1           | ge Treatment Plant                         | 29        |
| CR                        | Rao Institute                                             | 32                | CNCS                                                               | 6       |                                                  | s Hostel F                                     | 59                                                | 1           | ping Complex/ Shopcom                      | 4         |
| CVI                       | Raman Auditorium                                          | 6                 | Computer Centre                                                    | 6       |                                                  | s Hostel G                                     | 56                                                |             | Jubilee Block - Guest House                |           |
|                           | npus School and Kendriya                                  | 51                | COSIST Building                                                    | 21      |                                                  | s Hostels A-D                                  | 45                                                | I           | Campus Faculty Quarters                    | 62        |
|                           | ralaya                                                    |                   | D S T Auditorium                                                   | 11      | Men                                              | s Hostels J & K                                | 65                                                | 1           | Campus Shopping                            | 69        |
| Cen                       | tral facility for Modeling                                | 35                | Department of Animal Sciences                                      | 73      | Men                                              | s Hostels L & M                                | 67                                                | Comp        | 1 11 3                                     | 0,5       |
|                           | ulation and Design: CMSD                                  |                   | Department of Anthropology                                         | 16      | Men                                              | s Hostels N & O                                | 66                                                | Stadio      | um                                         | 47        |
|                           | tral Facility for<br>otechnology                          | 74                | Department of Biochemistry                                         | 73      | Musl                                             | nroom Rock                                     | 76                                                | Staff       | Quarters                                   | 50        |
|                           | tral Instruments Facility                                 | 18                | Department of Biotechnology &                                      | 73      | NRS                                              | Hostel                                         | 46                                                | State       | Bank of India                              | 2         |
|                           | tral Workshop                                             | 58                | Bioinformatics                                                     |         | NRS                                              | Hostel Annex                                   | 44                                                | I           | ents Centre                                | 9         |
|                           | tre for Advanced Linguistics                              |                   | Department of Communication                                        | 30      | Offic                                            | e of the Controller of Exams                   | 1                                                 | I           | in India Programme                         | 71        |
|                           | Translation Studies                                       | 22                | Department of Dance                                                | 30      | Offic                                            | e of the Finance Office                        | 1                                                 | 1 1         | re International Hostel                    | 64        |
|                           | tre for Ambedkar Studies                                  | 16                | Department of English                                              | 22      | Offic                                            | e of the Registrar                             | 1                                                 | 1           | iers Flats                                 | 25        |
|                           | tre for Buddhist Studies                                  | 22                | Department of Fine Arts                                            | 30      | Offic                                            | e of the University Engineer                   | 1                                                 | I           | p Junction                                 | 7         |
|                           | tre for Classical Language                                | 52                | Department of History                                              | 16      | Offic                                            | es of the VC and PVC                           | 1                                                 | 1           | nology Business Incubation                 | 52        |
| Telu                      |                                                           | 32                | Department of Philosophy                                           | 22      | Old S                                            | SIP Guest House                                | 26                                                | Unit        | lology business incubation                 | 32        |
| Cen                       | tre for Dalit and Adivasi                                 | 22                | Department of Plant Sciences                                       | 73      | Oper                                             | n Air Theatre/ Open Dais                       | 19                                                | <br>  Tenni | s Courts                                   | 38        |
| Stud                      | dies and Translation                                      |                   | Department of Political Sciences                                   | 16      | Oper                                             | n Dais Circle                                  | J1                                                | I           | to Genomics Facility                       | 5         |
| Cen                       | tre for Earth & Space Sciences                            | 35                | Department of Sanskrit Studies                                     | 21      | Parik                                            | sha Bhavan                                     | 43                                                | 1           | gle Park                                   | TP        |
| Cen                       | tre for Endangered                                        | 22                | Department of Sociology                                            | 16      | Parti                                            | cipants Hostel                                 | 54B                                               | Ι,          | ersity Guest House Complex                 |           |
|                           | guages and Mother Tongue                                  |                   | Department of Telugu                                               | 22      |                                                  | Office                                         | 55                                                | 1           | Stadium                                    | 47        |
| Stud                      |                                                           |                   | Department of Theatre Arts                                         | 30      |                                                  | toral Office                                   | 54A                                               | VC Lo       |                                            | 23        |
|                           | tre for English Language                                  | 21                | Department of Urdu                                                 | 22      |                                                  | Shooting Range                                 | 49                                                | 1           | ng Scholars' House                         | 23<br>54A |
| Stud                      |                                                           |                   | Dr Reddy's Institute of Life                                       | 34      | 1                                                | jini Naidu School of Arts and                  | 30                                                | 1           | -                                          |           |
|                           | tre for Folk Culture Studies                              | 14                | Sciences: DRILS                                                    | ٠.      |                                                  | munication                                     | 20                                                | 1           | ens Hostel Complex                         | 24        |
|                           | tre for Gandhian Economic                                 | 52                | DST Auditorium                                                     | 11      | 1                                                | epalli Radhakrishnan Lecture                   | 8                                                 | I           | ens Hostels 7 & 8                          | 68        |
|                           | ught                                                      | 21                | Electronics Building                                               | 20      |                                                  | Complex                                        | 5                                                 | 1           | Centre                                     | 39        |
| Cen                       | tre for Helath Psychology                                 | 21                | Faculty Centre                                                     | 40      | SBI -                                            | •                                              | 63                                                | Zakir       | Hussain Lecture Hall                       | 7         |